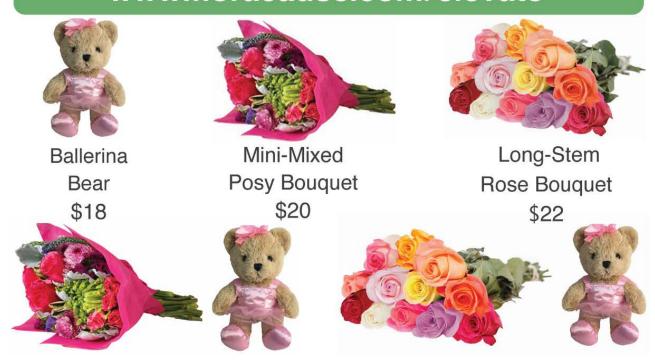

#### **FLOWERS**

Ordering flowers for your dancer is optional! If you choose to order flowers, you will find order information in this packet. Your flowers will be available for pick-up at the recital!